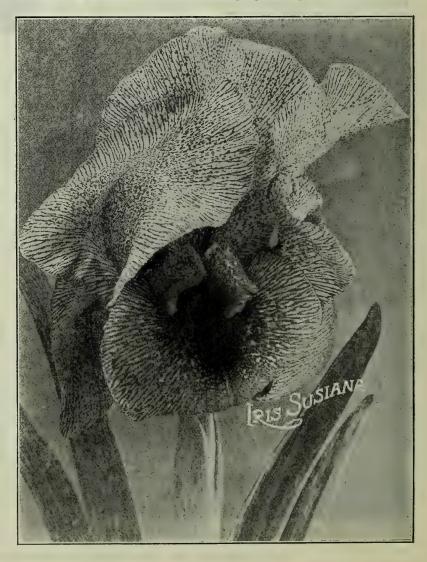

en planted in masses either in the hardy border in front of shrubbery or in beds by themselves on the lawn.

|                                      | Each   | Doz.   | 100     |
|--------------------------------------|--------|--------|---------|
| Glorie de Hillegom. Light blue       | \$0.20 | \$2.00 | \$12.50 |
| Innocenza. Pure white                |        | 2.00   | 12.50   |
| Kharput. Deep blue                   | 20     | 2.00   | 12.50   |
| Mad. Chereau. White, edged blue      |        | 2.00   | 12.50   |
| Maori King. Rich golden yellow       |        | 2,00   | 12.50   |
| Queen of May. Light pink             |        | 2.00   | 12.50   |
| Pallida Dalmatica. Delicate lavender |        | 2,50   | 15.00   |
| Mixed Varieties, all colors          | 15     | 1.50   | CO.01   |





(Spanish Iris)

### IRIS HISPANICA (Spanish Iris)

Graceful slender stems, a loose but beautiful flower, the charming colors thereof produce a combination not surpassed by an orchid. The exclamation of delight at first sight given forth by those who have not previously seen them are undisputable proof of their well-deserved merit. The finest effect with them are produced when planted in clumps of 25 or a hundred bulbs and even more either in the perennial border or by themselves; the stems are from 18 to 24 inches long; flowering period in May and early June. They may also be grown in pots indoors and stored in cold frames during winter and forced in bloom from March to May. As they are a biennial they must be planted every other year.

### NAMED VARIETIES (Large Bulbs)

| Adeline Patt